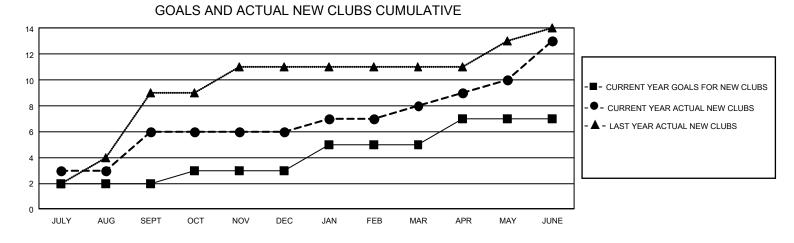

## GAT MONTHLY MEMBERSHIP PROGRESS REPORT

GMT Constitutional Area 5 - E, Group P

REPORT DOES NOT INCLUDE CLUBS IN UNDISTRICTED AREAS.

| Clubs                 |               |           |               | Members               |                         |                         |                                                    |
|-----------------------|---------------|-----------|---------------|-----------------------|-------------------------|-------------------------|----------------------------------------------------|
| RESULTS FOR 2023-2024 |               |           |               | RESULTS FOR 2023-2024 |                         |                         |                                                    |
| QUARTER               | NEW CLUB GOAL | NEW CLUBS | DROPPED CLUBS |                       | IBER GROWTH NET<br>GOAL | MEMBER GROWTH<br>ACTUAL | DROPPED MEMBERS<br>ACTUAL (including<br>transfers) |
| JULY/AUG/SEPT         | 6             | 6         | 3             | JULY/AUG/SEPT         | 30                      | 392                     | 135                                                |
| OCT/NOV/DEC           | 3             | 0         | 5             | OCT/NOV/DEC           | 10                      | 204                     | 489                                                |
| JAN/FEB/MAR           | 6             | 2         | 4             | JAN/FEB/MAR           | 30                      | 243                     | 53                                                 |
| APR/MAY/JUNE          | 6             | 5         | 2             | APR/MAY/JUNE          | 30                      | 348                     | 556                                                |