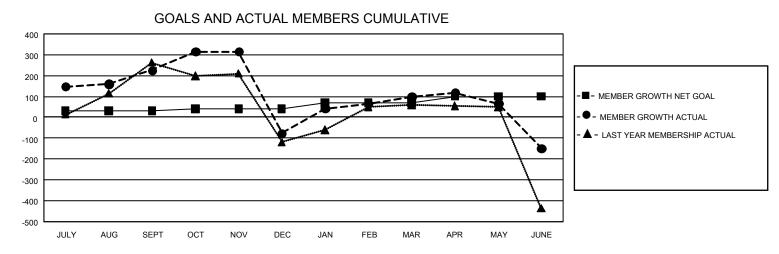

## GAT MONTHLY MEMBERSHIP PROGRESS REPORT

GMT Constitutional Area 5 - E, Group P

REPORT DOES NOT INCLUDE CLUBS IN UNDISTRICTED AREAS.

| Clubs                 |               |           |               | Members               |                         |                         |                                                    |
|-----------------------|---------------|-----------|---------------|-----------------------|-------------------------|-------------------------|----------------------------------------------------|
| RESULTS FOR 2023-2024 |               |           |               | RESULTS FOR 2023-2024 |                         |                         |                                                    |
| QUARTER               | NEW CLUB GOAL | NEW CLUBS | DROPPED CLUBS |                       | IBER GROWTH NET<br>GOAL | MEMBER GROWTH<br>ACTUAL | DROPPED MEMBERS<br>ACTUAL (including<br>transfers) |
| JULY/AUG/SEPT         | 6             | 6         | 3             | JULY/AUG/SEPT         | 30                      | 392                     | 135                                                |
| OCT/NOV/DEC           | 3             | 0         | 5             | OCT/NOV/DEC           | 10                      | 204                     | 489                                                |
| JAN/FEB/MAR           | 6             | 2         | 4             | JAN/FEB/MAR           | 30                      | 243                     | 53                                                 |
| APR/MAY/JUNE          | 6             | 5         | 2             | APR/MAY/JUNE          | 30                      | 348                     | 556                                                |